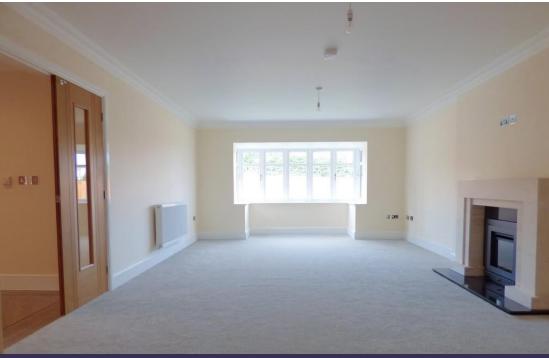

The dining/family room leads from the kitchen and also has double doors out to the rear garden. The spacious lounge has a feature fireplace and a front aspect bay window. There is also a study with a front aspect window.