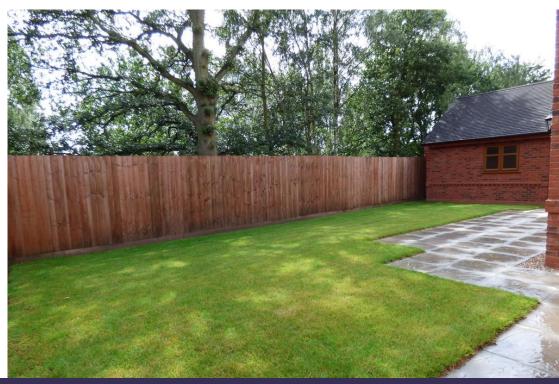

#### Outside

Long brick paved driveway with parking for several cars and double garage. Side gated entry and attractive south facing landscaped rear garden.

**Tenure:** Freehold (purchasers are advised to satisfy themselves as to the tenure via their legal representative).