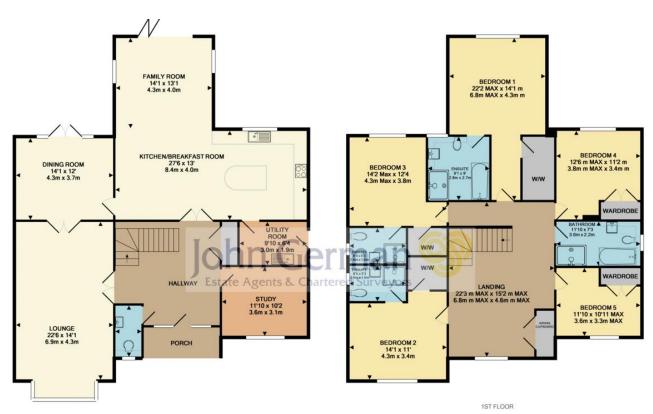

An open recessed porch entrance leads to the reception hall with oak staircase to the first floor, double door cloaks cupboard and guest's cloakroom.

The fully equipped family kitchen and living area has a comprehensive range of units, island unit, Neff integrated appliances and bi-fold doors opening to the rear garden. There is also a fully fitted utility room.

The dining/family room leads from the kitchen and also has double doors out to the rear garden. The spacious lounge has a feature fireplace and a front aspect bay window. There is also a study with a front aspect window.

The first floor hosts an impressive gallery landing, family bathroom, a master bedroom with walk-in wardrobe and spacious en-suite bathroom, and there are four further double bedrooms all with walk-in or built-in wardrobes, and two with en-suite shower rooms.

# John German 🦃

GROUND ELOOR

minds overly alteriop, has been instant or lensing in a reaction of a mind point of the common of doors, without comes and any other determs are approximate and no responsibility is laken for any entor, omission, or mis-statement. This plan is for illustrative purposes only and should be used as such by any toospective purchaser. This services, systems and appliances shown have not been tested and no guarante as to their operability or efficiency; can be given Made with Merchon (2019).