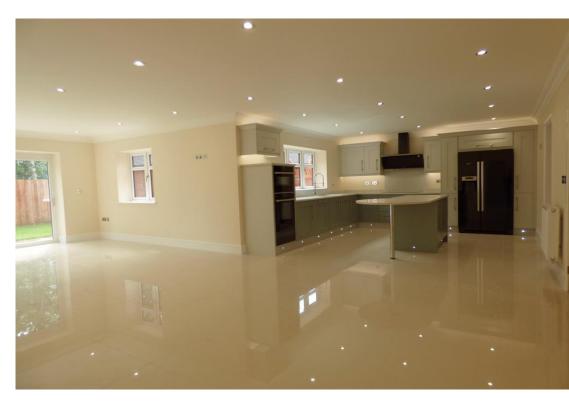

An open recessed porch entrance leads to the reception hall with oak staircase to the first floor, double door cloaks cupboard and guest's cloakroom.

The fully equipped family kitchen and living area has a comprehensive range of units, island unit, Neff integrated appliances and bi-fold doors opening to the rear garden. There is also a fully fitted utility room.