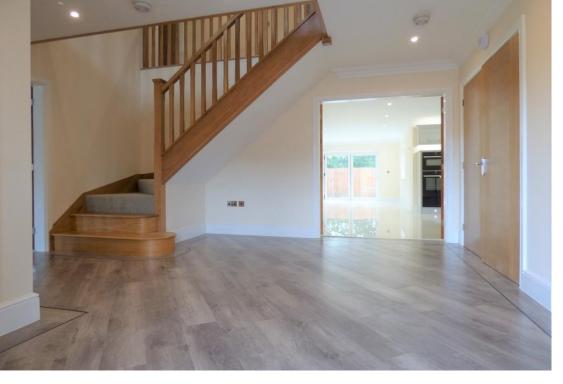

An open recessed porch entrance leads to the reception hall with oak staircase to the first floor, double door cloaks cupboard and guest's cloakroom.

The fully equipped family kitchen and living area has a comprehensive range of units, island unit, Neff integrated appliances and bi-fold doors opening to the rear garden. There is also a fully fitted utility room.

The first floor hosts an impressive gallery landing, family bathroom, a master bedroom with walk-in wardrobe and spacious en-suite bathroom, and there are four further double bedrooms all with walk-in or built-in wardrobes, and two with en-suite shower rooms.