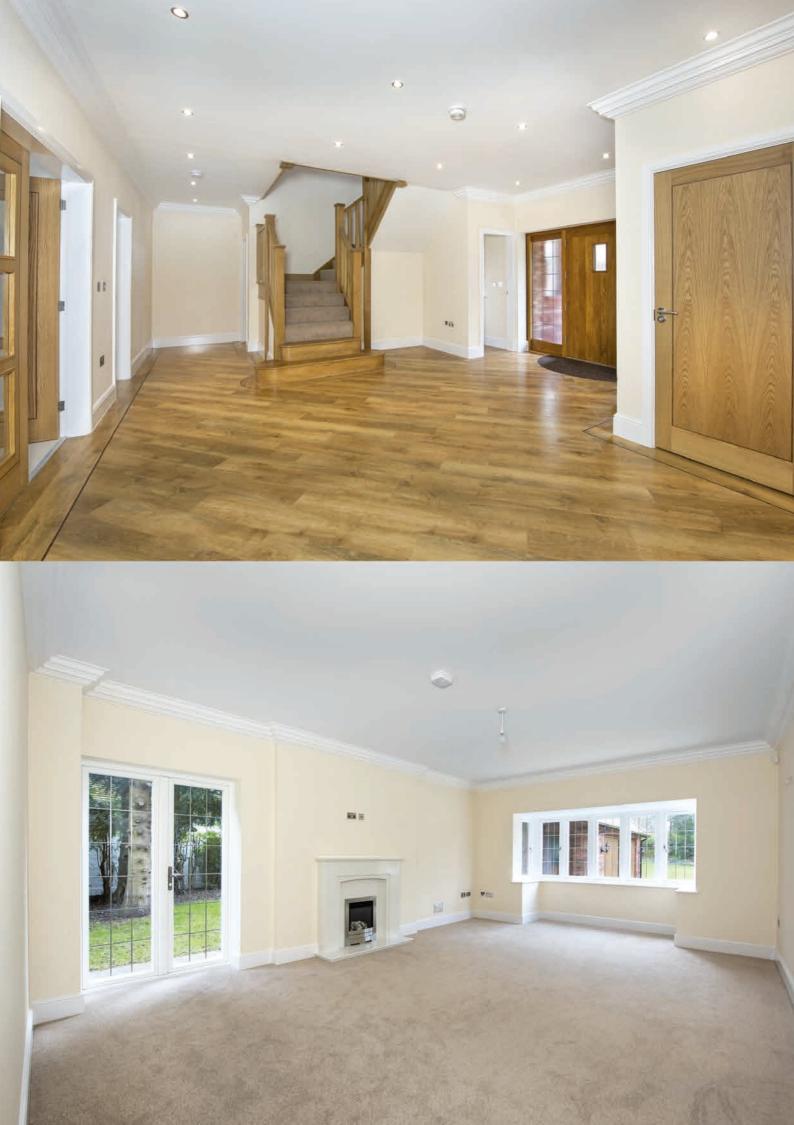

Impressive Reception Hall: Solid Oak Staircase leading to a magnificent gallery landing Karndean flooring Large cloaks cupboard Additional built in cupboard

Electrical: LED ceiling lighting to Hall, Gallery Landing, kitchen, Family Room, Bathroom, Ensuites and cloakroom Electrically operated Garage doors Chrome sockets and light switches throughout

Drawing Room: Contemporary Portuguese Limestone Fireplace with high efficiency inset camp fire logs gas fire Sitting Room: Contemporary White Marble Fireplace with high efficiency inset gas fire with marble effect

Security: Fitted with intruder alarm system Front & Rear Flood lamps Coach lamps are fitted to the front, side and rear of property

General: All reception rooms and bedrooms have coving Deep moulded skirting boards and architrave All bedrooms come with walk in wardrobes and/or wardrobes