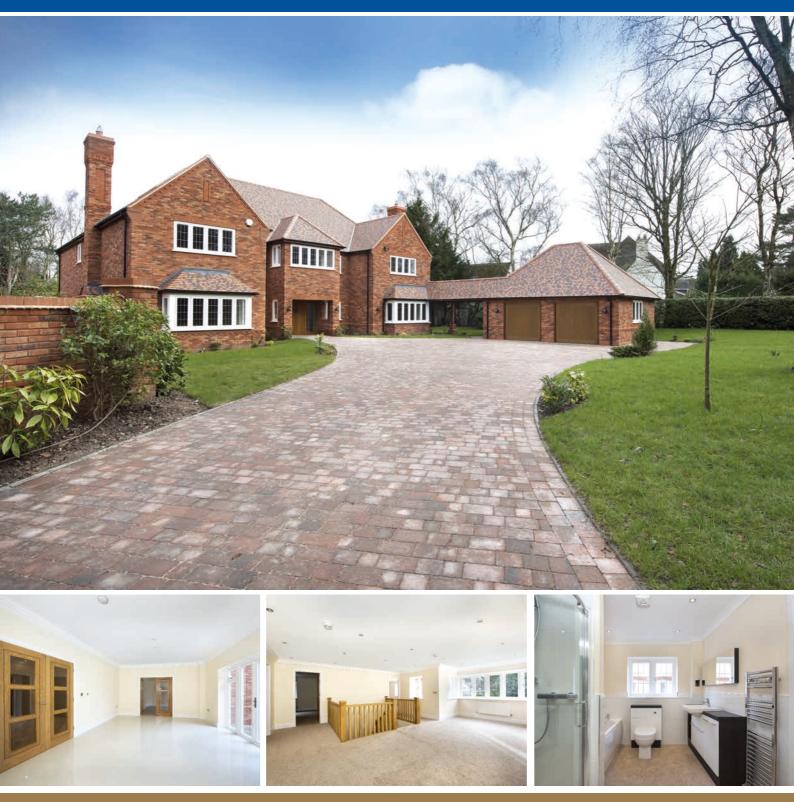

Fairfield House, Keepers Road, Little Aston Park, Sutton Coldfield, B74 3AX

AN EXCEPTIONAL NEW SIX BEDROOM FAMILY RESIDENCE APPROACHING 6,000 SQFT AND OCCUPYING A DELIGHTFUL MATURE SETTING IN PRIVATE LANDSCAPED GARDENS OF 1/2 ACRE.

Fairfield House occupies one of the finest residential locations in the region situated in the heart of the exclusive Little Aston Park renowned for its private rhododendron lined roads and the championship Golf Course. All amenities are available including local shops at Streetly Village, schools for all ages both private and state controlled, cross city rail services from Blake Street and the nearby Sutton Park.

Built by award winning Firstpost Homes who have established an enviable reputation for building high quality individual family residences in exclusive locations, Fairfield House stands well back behind a deep mature foregarden with extensive frontage and is approached by a sweeping electrically gated driveway flanked by lawns.

Most impressive in appearance with attractive double fronted elevations the property incorporates an exceptional specification and internal finish which includes the extensive use of natural materials and the very latest striking luxury features.

Outside: There is a gated entrance which is electrically remote controlled.

External coach lamps fitted to front, side and rear of the property

Paths and patios and terrace are laid with riven slabs. The spacious driveway is brick paved to a double bay garage

Front and rear gardens are landscaped and turfed, with mature trees.

Outside tap

Reception Hall 28' max × 18' Guest Cloakroom 7'× 5' Landing with Seating Area 28' × 23' max

Master Bedroom 21' × 16' Walk in Wardrobe 9' × 6' Walk in Wardrobe 6' × 5' En-suite Bathroom 15' × 8'