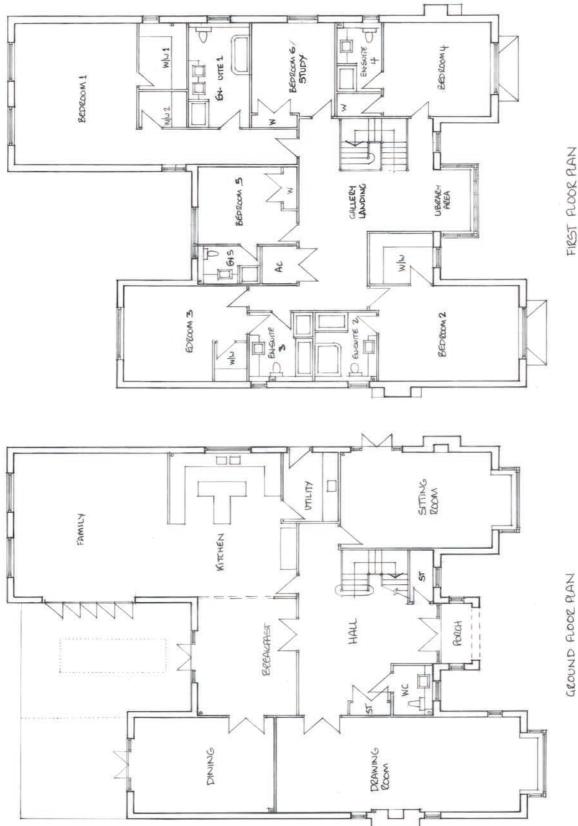

Impressive Reception Hall: Solid Oak Staircase leading to a magnificent gallery landing Karndean flooring Large cloaks cupboard Additional built in cupboard

Electrical: LED ceiling lighting to Hall, Gallery Landing, kitchen, Family Room, Bathroom, Ensuites and cloakroom Electrically operated Garage doors Chrome sockets and light switches throughout

Front and rear gardens are landscaped and turfed, with mature trees.

Outside tap

Reception Hall 28' max × 18' Guest Cloakroom 7'× 5' Landing with Seating Area 28' × 23' max

Master Bedroom 21' × 16' Walk in Wardrobe 9' × 6' Walk in Wardrobe 6' × 5' En-suite Bathroom 15' × 8'

Bedroom Two 18' × 14' Walk in Wardrobe 8' × 7' En-suite Bathroom 10' × 8'

Bedroom Three 15'  $\times$  14' Walk in Wardrobe 6'  $\times$  4' En-suite Bathroom 9'  $\times$  7'

Bedroom Four  $14' \times 13'$ Walk in Wardrobe  $6' \times 4'$ En-suite Bathroom  $8' \times 6'$ 

Bedroom Five 10'  $\times$  10' En-suite Shower Room 6'  $\times$  6'

6th Bedroom/Study 13' × 10'

Drawing Room 34' into bay x 14'

Sitting Room 22' into bay × 14'

Breakfast/Kitchen with Dining Area 39'  $\times$  14'6"

Family Room 21' 19'

Dining Room 18' x 14'

Utility  $9' \times 7'$ 

Double Garage

|                                                                                                                                                                                                                                                                                                                                                                                                                                                                                                                                                                                                                                                                                                                                                                                                                                                                                                                                                                                                                                                                                                                                                                                                                                                                                                                                                                                                                                                                                                                                                                                                                                                                                                                                                                                                                                                                                                                                                                                                                                                                                                                                                                                                                                                                                                                                                                                                                                                                                                                                                                                                                                                                                  | nance Cer                                                 | tificat                    | e                                                                                                                                                                                              |                                                                                                                                  | SAP                                                                                                                                    |  |
|----------------------------------------------------------------------------------------------------------------------------------------------------------------------------------------------------------------------------------------------------------------------------------------------------------------------------------------------------------------------------------------------------------------------------------------------------------------------------------------------------------------------------------------------------------------------------------------------------------------------------------------------------------------------------------------------------------------------------------------------------------------------------------------------------------------------------------------------------------------------------------------------------------------------------------------------------------------------------------------------------------------------------------------------------------------------------------------------------------------------------------------------------------------------------------------------------------------------------------------------------------------------------------------------------------------------------------------------------------------------------------------------------------------------------------------------------------------------------------------------------------------------------------------------------------------------------------------------------------------------------------------------------------------------------------------------------------------------------------------------------------------------------------------------------------------------------------------------------------------------------------------------------------------------------------------------------------------------------------------------------------------------------------------------------------------------------------------------------------------------------------------------------------------------------------------------------------------------------------------------------------------------------------------------------------------------------------------------------------------------------------------------------------------------------------------------------------------------------------------------------------------------------------------------------------------------------------------------------------------------------------------------------------------------------------|-----------------------------------------------------------|----------------------------|------------------------------------------------------------------------------------------------------------------------------------------------------------------------------------------------|----------------------------------------------------------------------------------------------------------------------------------|----------------------------------------------------------------------------------------------------------------------------------------|--|
| Fairfield House, Keepers Re                                                                                                                                                                                                                                                                                                                                                                                                                                                                                                                                                                                                                                                                                                                                                                                                                                                                                                                                                                                                                                                                                                                                                                                                                                                                                                                                                                                                                                                                                                                                                                                                                                                                                                                                                                                                                                                                                                                                                                                                                                                                                                                                                                                                                                                                                                                                                                                                                                                                                                                                                                                                                                                      | ad, SUTTON C                                              | OLDFIEL                    | ), B74 3AX                                                                                                                                                                                     |                                                                                                                                  |                                                                                                                                        |  |
| Date of assessment: 16 M                                                                                                                                                                                                                                                                                                                                                                                                                                                                                                                                                                                                                                                                                                                                                                                                                                                                                                                                                                                                                                                                                                                                                                                                                                                                                                                                                                                                                                                                                                                                                                                                                                                                                                                                                                                                                                                                                                                                                                                                                                                                                                                                                                                                                                                                                                                                                                                                                                                                                                                                                                                                                                                         |                                                           | hich proper                |                                                                                                                                                                                                | t: SAP, new 475 m <sup>2</sup>                                                                                                   | -6339-5697-4763<br>dwelling                                                                                                            |  |
| Estimated energy costs                                                                                                                                                                                                                                                                                                                                                                                                                                                                                                                                                                                                                                                                                                                                                                                                                                                                                                                                                                                                                                                                                                                                                                                                                                                                                                                                                                                                                                                                                                                                                                                                                                                                                                                                                                                                                                                                                                                                                                                                                                                                                                                                                                                                                                                                                                                                                                                                                                                                                                                                                                                                                                                           | of dwelling for                                           | r 3 years                  |                                                                                                                                                                                                | £                                                                                                                                | 4,119                                                                                                                                  |  |
| Estimated energy co                                                                                                                                                                                                                                                                                                                                                                                                                                                                                                                                                                                                                                                                                                                                                                                                                                                                                                                                                                                                                                                                                                                                                                                                                                                                                                                                                                                                                                                                                                                                                                                                                                                                                                                                                                                                                                                                                                                                                                                                                                                                                                                                                                                                                                                                                                                                                                                                                                                                                                                                                                                                                                                              | sts of this ho                                            | me                         |                                                                                                                                                                                                |                                                                                                                                  |                                                                                                                                        |  |
|                                                                                                                                                                                                                                                                                                                                                                                                                                                                                                                                                                                                                                                                                                                                                                                                                                                                                                                                                                                                                                                                                                                                                                                                                                                                                                                                                                                                                                                                                                                                                                                                                                                                                                                                                                                                                                                                                                                                                                                                                                                                                                                                                                                                                                                                                                                                                                                                                                                                                                                                                                                                                                                                                  | Current costs                                             |                            | Potential costs                                                                                                                                                                                | Pote                                                                                                                             | ntial future savings                                                                                                                   |  |
| Lighting                                                                                                                                                                                                                                                                                                                                                                                                                                                                                                                                                                                                                                                                                                                                                                                                                                                                                                                                                                                                                                                                                                                                                                                                                                                                                                                                                                                                                                                                                                                                                                                                                                                                                                                                                                                                                                                                                                                                                                                                                                                                                                                                                                                                                                                                                                                                                                                                                                                                                                                                                                                                                                                                         | £ 444 over 3 years<br>£ 3,264 over 3 years                |                            | £ 444 over 3 years                                                                                                                                                                             |                                                                                                                                  |                                                                                                                                        |  |
| Heating                                                                                                                                                                                                                                                                                                                                                                                                                                                                                                                                                                                                                                                                                                                                                                                                                                                                                                                                                                                                                                                                                                                                                                                                                                                                                                                                                                                                                                                                                                                                                                                                                                                                                                                                                                                                                                                                                                                                                                                                                                                                                                                                                                                                                                                                                                                                                                                                                                                                                                                                                                                                                                                                          |                                                           |                            | £ 3,264 over 3 years                                                                                                                                                                           | ar 3 years                                                                                                                       |                                                                                                                                        |  |
| Hot Water                                                                                                                                                                                                                                                                                                                                                                                                                                                                                                                                                                                                                                                                                                                                                                                                                                                                                                                                                                                                                                                                                                                                                                                                                                                                                                                                                                                                                                                                                                                                                                                                                                                                                                                                                                                                                                                                                                                                                                                                                                                                                                                                                                                                                                                                                                                                                                                                                                                                                                                                                                                                                                                                        | £ 411 over 3 years                                        |                            | £ 411 over 3 years Not applicable                                                                                                                                                              |                                                                                                                                  | Not applicable                                                                                                                         |  |
|                                                                                                                                                                                                                                                                                                                                                                                                                                                                                                                                                                                                                                                                                                                                                                                                                                                                                                                                                                                                                                                                                                                                                                                                                                                                                                                                                                                                                                                                                                                                                                                                                                                                                                                                                                                                                                                                                                                                                                                                                                                                                                                                                                                                                                                                                                                                                                                                                                                                                                                                                                                                                                                                                  | £ 4.119                                                   |                            |                                                                                                                                                                                                |                                                                                                                                  |                                                                                                                                        |  |
| These figures show how much<br>water. This excludes energy us                                                                                                                                                                                                                                                                                                                                                                                                                                                                                                                                                                                                                                                                                                                                                                                                                                                                                                                                                                                                                                                                                                                                                                                                                                                                                                                                                                                                                                                                                                                                                                                                                                                                                                                                                                                                                                                                                                                                                                                                                                                                                                                                                                                                                                                                                                                                                                                                                                                                                                                                                                                                                    | the average hous<br>a for running app                     | schold wou<br>liances like | £ 4,119<br>Id spend in this prop<br>TVs, computers and                                                                                                                                         | erty for heating<br>I cookers, and                                                                                               | , lighting and hot<br>any electricity                                                                                                  |  |
| These figures show how much<br>water. This excludes energy us                                                                                                                                                                                                                                                                                                                                                                                                                                                                                                                                                                                                                                                                                                                                                                                                                                                                                                                                                                                                                                                                                                                                                                                                                                                                                                                                                                                                                                                                                                                                                                                                                                                                                                                                                                                                                                                                                                                                                                                                                                                                                                                                                                                                                                                                                                                                                                                                                                                                                                                                                                                                                    | the average house<br>of for running app                   | schold wou<br>liances like | id spend in this prop                                                                                                                                                                          | erty for heating<br>d cookers, and                                                                                               | , lighting and hot<br>any electricity                                                                                                  |  |
| These figures show how much<br>water. This excludes energy as<br>generated by microgeneration.<br>Energy Efficiency Re<br>Ver energy efficiency Re<br>(92-000) (2)<br>(93-00) (2)<br>(93-00) (2)<br>(93-00) (2)<br>(93-00) (2)<br>(93-00) (2)<br>(120)                                                                                                                                                                                                                                                                                                                                                                                                                                                                                                                                                                                                                                                                                                                                                                                                                                                                                                                                                                                                                                                                                                                                                                                                                                                                                                                                                                                                                                                                                                                                                                                                                                                                                                                                                                                                                                                                                                                                                                                                                                                                                                                                                                                                                                                                                                                                                                                                                           | the average hous<br>e for running app<br>ting             | liances like               | Id spend in this prop<br>TVs, computers and<br>The graph shows<br>home.<br>The higher the rat<br>to be.<br>The potential ratio<br>the recommendati                                             | the current env<br>ing the lower y<br>ig shows the et<br>ions on page 3<br>gy efficiency ra                                      | any electricity<br>argy efficiency of your<br>our fuel bills are likely<br>fect of undertaking<br>ting for a dwelling in               |  |
| These figures show how much<br>water. This excludes energy us<br>generated by microgeneration.<br>Energy Efficiency Ra<br>Verseure efficiencies and<br>(a) 401 E<br>(c) 540 (c)<br>(c) 540 (c)                                                                                                                                                                                                                                   | the average house<br>a for running app<br>ting<br>Current | Potential                  | Id spend in this propu<br>TVs, computers and<br>The graph shows<br>home.<br>The higher the ratio<br>to be.<br>The potential ratin<br>the recommendati<br>The average ener-<br>England and Wale | d cookers, and<br>the current en-<br>ing the lower y<br>ig shows the et<br>ions on page 3<br>gy efficiency ra<br>s is band D (ra | any electricity<br>rrgy efficiency of your<br>our fuel bills are likely<br>fect of undertaking<br>fung for a dwelling in<br>tring 60). |  |
| These figures show how much<br>water. This excludes energy us<br>generated by microgeneration.<br>Energy Efficiency Re<br>Ver energy efficient - keen numing vote<br>(92 pixel)<br>(92 pixel)<br>(93 | the average house<br>a for running app<br>ting<br>Current | Potential                  | Id spend in this propu<br>TVs, computers and<br>The graph shows<br>home.<br>The higher the ratio<br>to be.<br>The potential ratin<br>the recommendati<br>The average ener-<br>England and Wale | d cookers, and<br>the current en-<br>ing the lower y<br>ig shows the et<br>ions on page 3<br>gy efficiency ra<br>s is band D (ra | any electricity<br>rrgy efficiency of your<br>our fuel bills are likely<br>fect of undertaking<br>                                     |  |