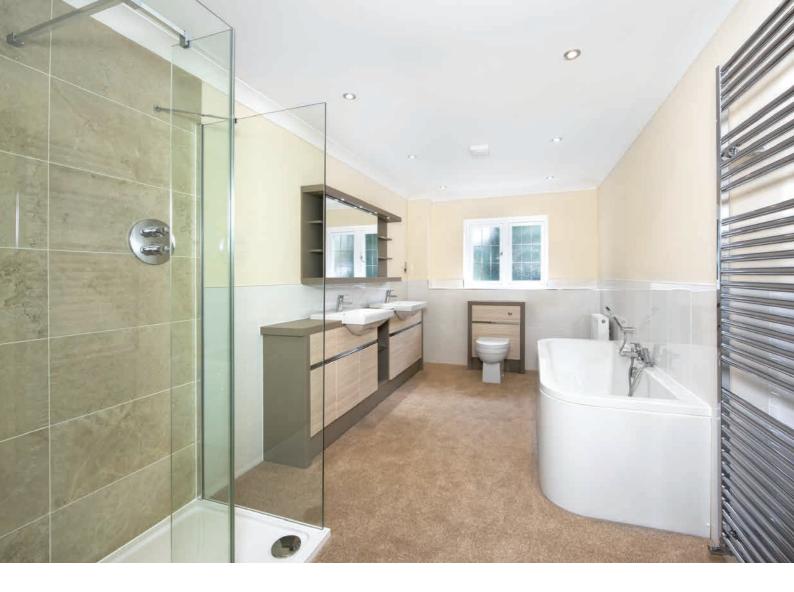

Utility: Matching contemporary units Silestone Quartz worktops Integrated washer machine & tumble dryer Double recessed stainless steel sink Wall mounted boiler

Guest Cloakroom / Ensuites / Bathroom: Fitted with superb Utopia Furniture Chrome taps Half Tiled walls Fully tiled shower cubicles and wet rooms which are thermostatically controlled Chrome tower rails to Ensuite 1 / Ensuite 2 / Ensuite 3