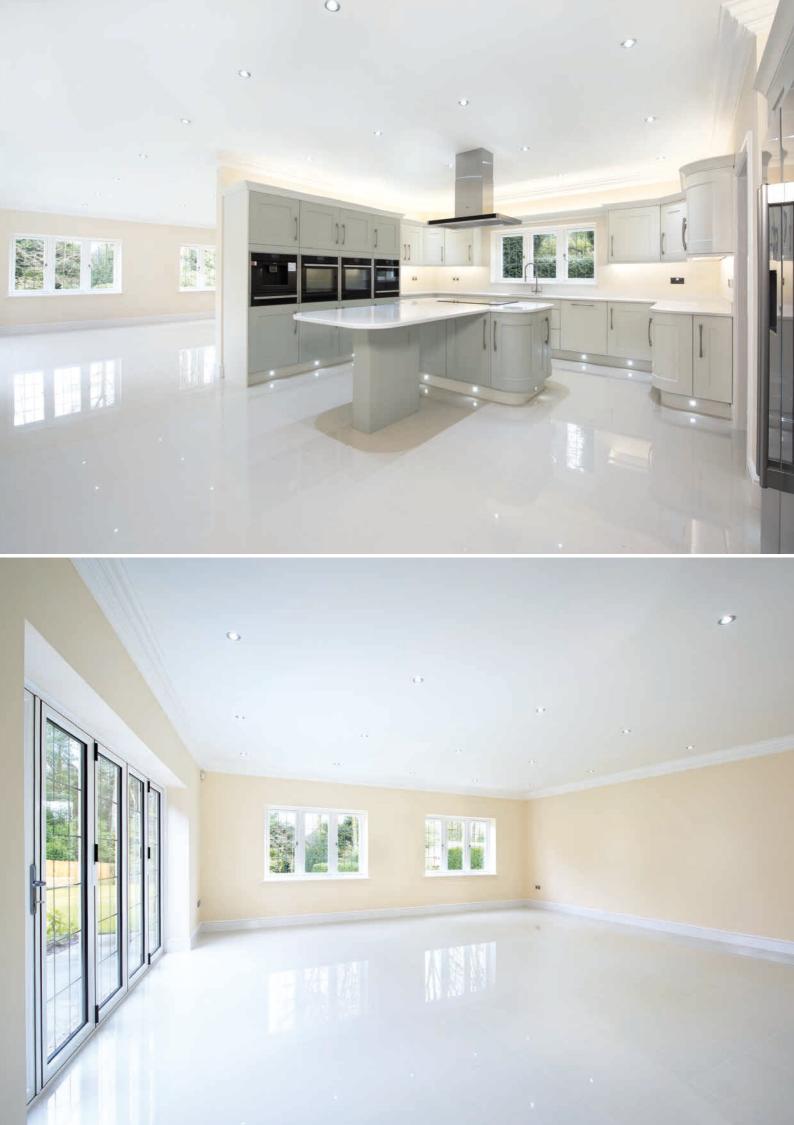

Kitchen / Breakfast / Family: Individually designed fitted kitchen with a fully integrated range of contemporary units designed units and appliances. 2 Neff built in ovens with warmer drawers Induction hob Neff stainless steel extractor fan Neff microwave combination oven Coffee centre Dishwasher Wine cooler Neff American Style Fridge / Freezer Double Franke Stainless Steel under-mounted sink & mixer tap Silestone Quartz worktops Under & over cupboard & LED plinth lighting Porcelain tiled floors

Bedroom Five 10'  $\times$  10' En-suite Shower Room 6'  $\times$  6'

6th Bedroom/Study 13' × 10'

Drawing Room 34' into bay x 14'

Sitting Room 22' into bay × 14'

Breakfast/Kitchen with Dining Area 39'  $\times$  14'6"