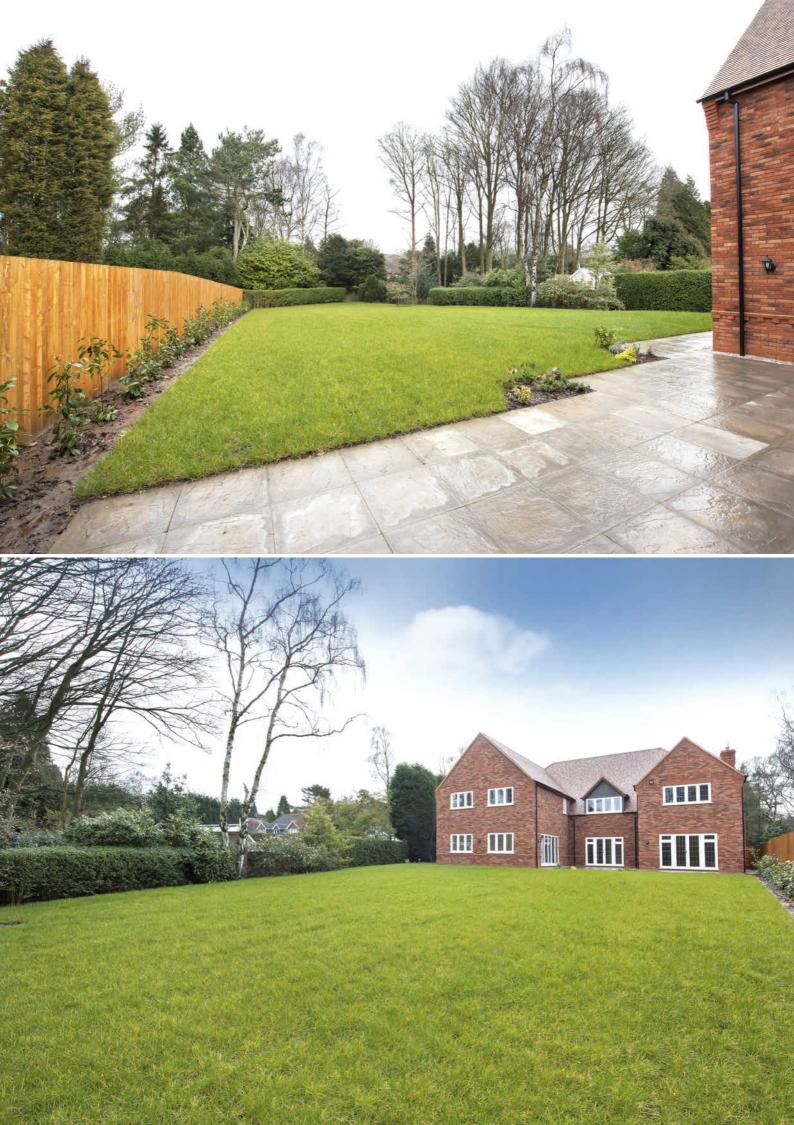

AN EXCEPTIONAL NEW SIX BEDROOM FAMILY RESIDENCE APPROACHING 6,000 SQFT AND OCCUPYING A DELIGHTFUL MATURE SETTING IN PRIVATE LANDSCAPED GARDENS OF 1/2 ACRE.

Fairfield House occupies one of the finest residential locations in the region situated in the heart of the exclusive Little Aston Park renowned for its private rhododendron lined roads and the championship Golf Course. All amenities are available including local shops at Streetly Village, schools for all ages both private and state controlled, cross city rail services from Blake Street and the nearby Sutton Park.

Built by award winning Firstpost Homes who have established an enviable reputation for building high quality individual family residences in exclusive locations, Fairfield House stands well back behind a deep mature foregarden with extensive frontage and is approached by a sweeping electrically gated driveway flanked by lawns.

Most impressive in appearance with attractive double fronted elevations the property incorporates an exceptional specification and internal finish which includes the extensive use of natural materials and the very latest striking luxury features.

Front and rear gardens are landscaped and turfed, with mature trees.

Outside tap

Reception Hall 28' max × 18' Guest Cloakroom 7'× 5' Landing with Seating Area 28' × 23' max

Master Bedroom 21' × 16' Walk in Wardrobe 9' × 6' Walk in Wardrobe 6' × 5' En-suite Bathroom 15' × 8'