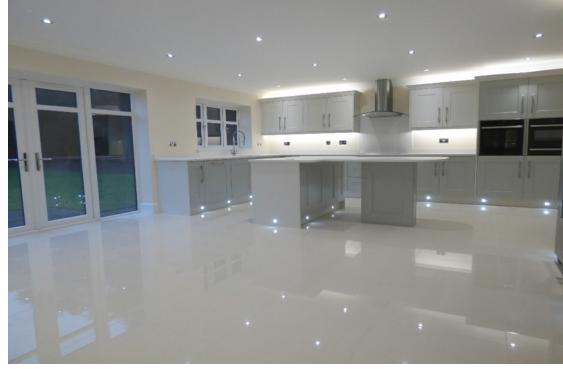

#### Accommodation

**Open Porch** entrance leading to the **Reception Hall** with a **Guest Cloakroom** and oak staircase to the first floor.

The **superbly equipped Family Kitchen** has a comprehensive range of units, island unit with integrated appliances and double doors leading out to the rear garden. There is also a **Utility Room**.