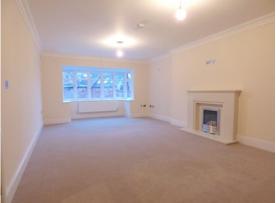

The generous Dining Room has windows to two aspects. The spacious Lounge has a feature fireplace, front bay window and double doors to the Family Room/Playroom which has double doors leading out to the rear garden.