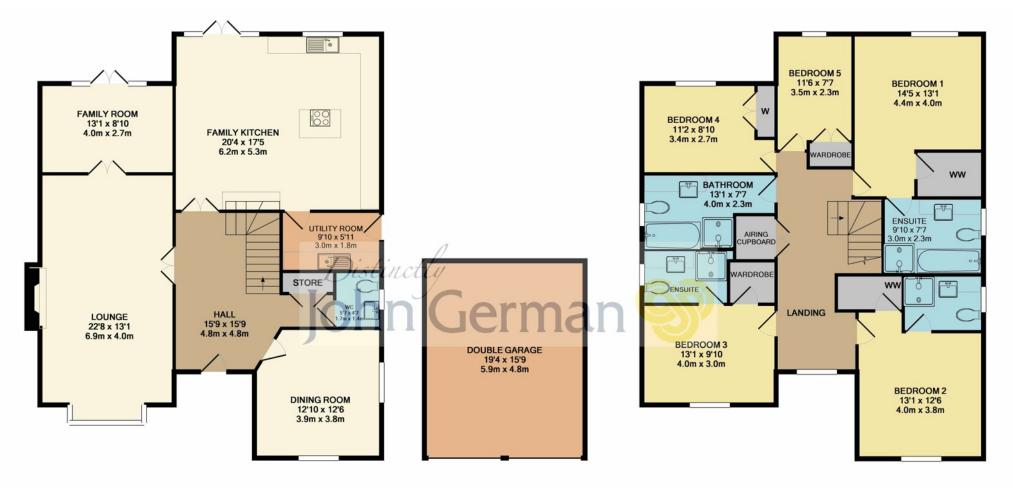

#### Accommodation

**Open Porch** entrance leading to the **Reception Hall** with a **Guest Cloakroom** and oak staircase to the first floor.

The **superbly equipped Family Kitchen** has a comprehensive range of units, island unit with integrated appliances and double doors leading out to the rear garden. There is also a **Utility Room**.

The generous Dining Room has windows to two aspects. The spacious Lounge has a feature fireplace, front bay window and double doors to the Family Room/Playroom which has double doors leading out to the rear garden.

The first floor hosts a large Gallery Landing, a Family Bathroom, a Master Bedroom with walk-in wardrobe and spacious En-Suite Bathroom and there are Four Further Bedrooms, two with En-Suite Shower Rooms and all accommodating wardrobes.

#### **Outside**

Extensive block paved driveway, a **Double Garage**, side gated access and **attractive landscaped Rear Garden**.

To view this property please call John German Estate Agents at the Lichfield Office.

GROUND FLOOR APPROX. FLOOR AREA 1520 SQ.FT. (141.2 SQ.M.)

TOTAL APPROX. FLOOR AREA 2715 SQ.FT. (252.2 SQ.M.)

1ST FLOOR APPROX. FLOOR AREA 1195 SQ.FT. (111.0 SQ.M.)

Guide Price £735,000