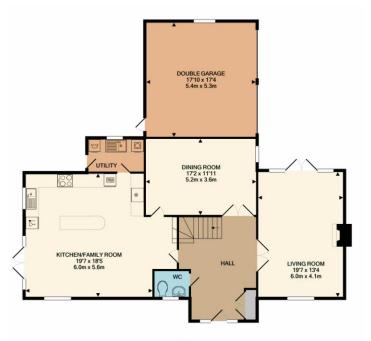

## **Accommodation**

An open recessed porch leads to the reception hall which has an oak staircase to the first floor, a large cloaks cupboard and a guest WC. The fully equipped family living kitchen has a comprehensive range of units, island unit, integrated appliances and doors out to the gardens. There is also a fitted utility room.

The through lounge has a fitted fireplace and French doors to the gardens. The dining room has double doors leading from the hall. The first floor hosts a gallery landing with the master bedroom having a walk-in wardrobe and spacious en-suite bathroom and the further four double bedrooms also benefit from walk-in wardrobes, with two also enjoying en-suite shower rooms.