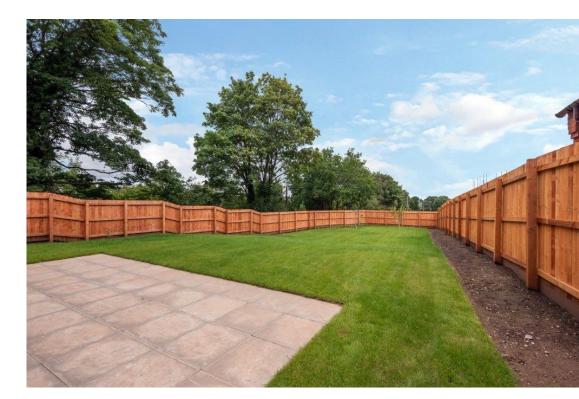

Outside to the front, a wide brick paved driveway leads to the double garage and side gated entry leads to the extensive rear garden with rural views.

**Tenure**: Freehold (purchasers are advised to satisfy themselves as to the tenure via their legal representative).