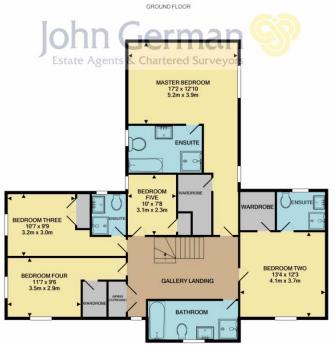

The through lounge has a fitted fireplace and French doors to the gardens. The dining room has double doors leading from the hall. The first floor hosts a gallery landing with the master bedroom having a walk-in wardrobe and spacious en-suite bathroom and the further four double bedrooms also benefit from walk-in wardrobes, with two also enjoying en-suite shower rooms.