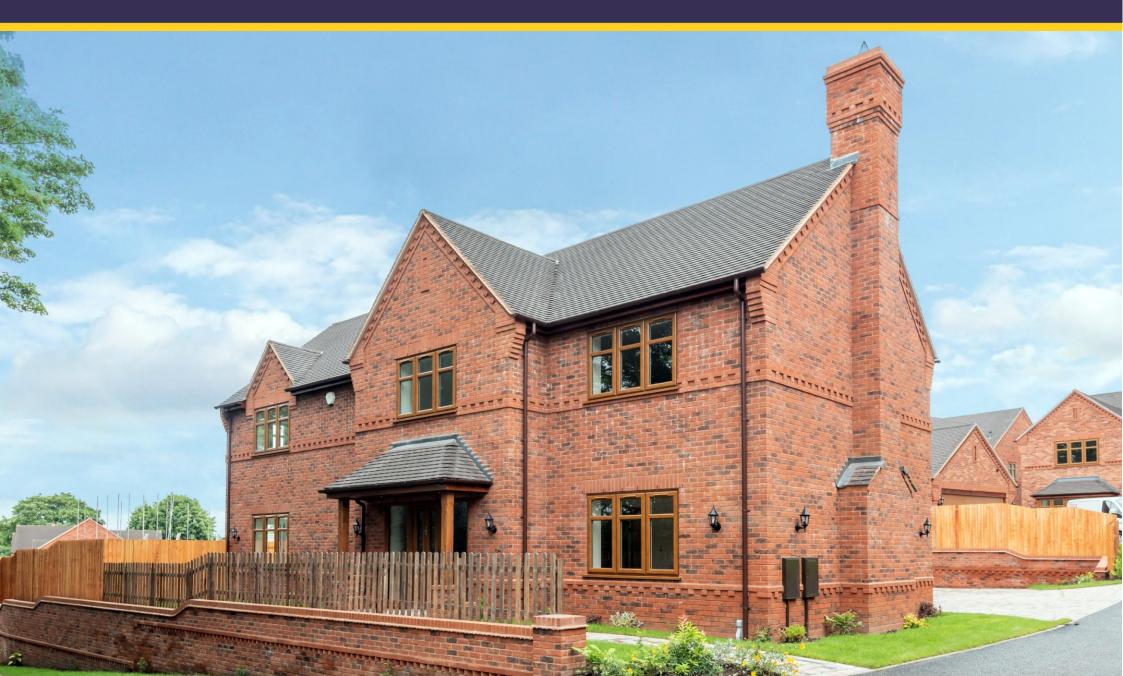

## Hawthorne House, 6 Fallow Drive

Rake Hill, Burntwood, Staffordshire, WS7 9ED

Superbly designed family property in a sought-after location with rural views, extensive gardens and spacious accommodation with a living kitchen and family room, dining room, five double bedrooms each with built in wardrobes and a double garage.

## **Accommodation**

An open recessed porch leads to the reception hall which has an oak staircase to the first floor, a large cloaks cupboard and a guest WC. The fully equipped family living kitchen has a comprehensive range of units, island unit, integrated appliances and doors out to the gardens. There is also a fitted utility room.

The through lounge has a fitted fireplace and French doors to the gardens. The dining room has double doors leading from the hall. The first floor hosts a gallery landing with the master bedroom having a walk-in wardrobe and spacious en-suite bathroom and the further four double bedrooms also benefit from walk-in wardrobes, with two also enjoying en-suite shower rooms.

Outside to the front, a wide brick paved driveway leads to the double garage and side gated entry leads to the extensive rear garden with rural views.

**Tenure**: Freehold (purchasers are advised to satisfy themselves as to the tenure via their legal representative).