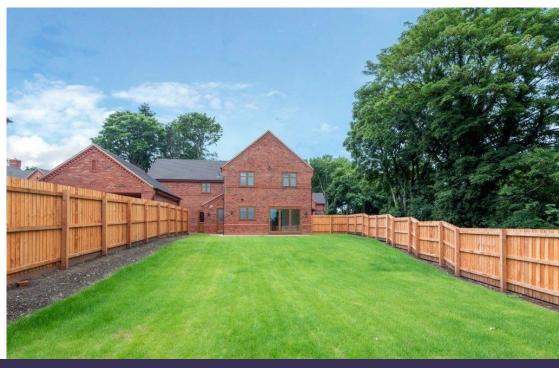

Outside to the front, a wide brick paved driveway leads to the double garage and side gated entry leads to the extensive rear garden with rural views.

**Tenure**: Freehold (purchasers are advised to satisfy themselves as to the tenure via their legal representative).