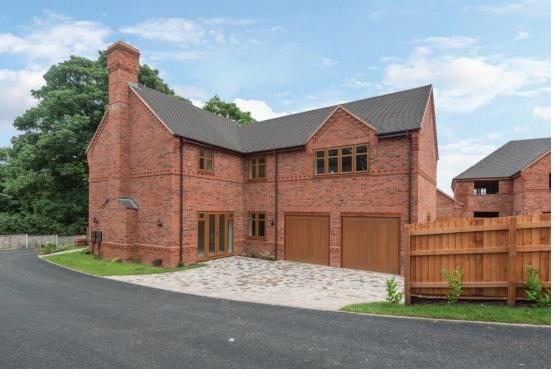

Outside to the front, a wide brick paved driveway leads to the double garage and side gated entry leads to the extensive rear garden with rural views.

**Tenure**: Freehold (purchasers are advised to satisfy themselves as to the tenure via their legal representative).