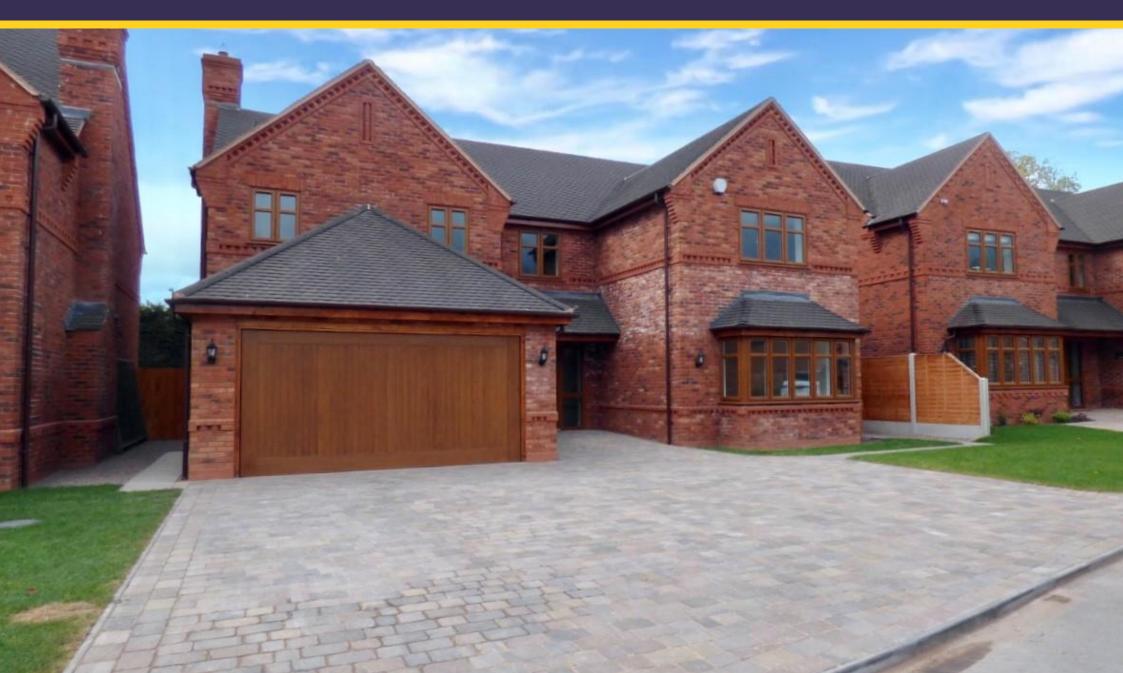

### Wetherby House, 3 Fallow Drive

Burntwood, Staffordshire, WS7 9ED

This beautifully appointed five bedroom detached family home built by the renowned Multi Award Winning Firstpost Homes is situated in a soughtafter location in Burntwood enjoying surrounding countryside views. Finished to an excellent standard throughout, this stunning family home is situated on an exclusive development of luxury homes built by the Award Winning Firstpost Homes Ltd. The development is approached via Rake Hill, a highly respected and sought-after location with surrounding countryside views yet only a mile away from Burntwood Swan Island Shopping Centre.

To the front of the property is a large block paved driveway giving access to the double garage. Side gated access leads to the private lawned rear garden.

**Tenure:** Freehold (purchasers are advised to satisfy themselves as to the tenure via their legal representative).