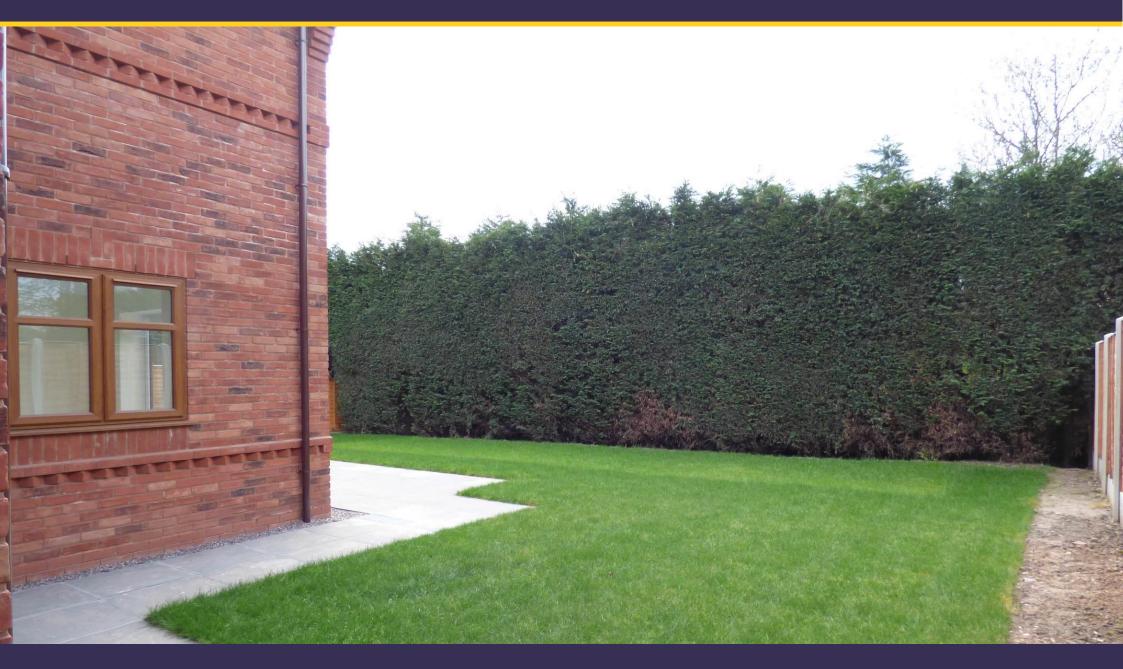

To the front of the property is a large block paved driveway giving access to the double garage. Side gated access leads to the private lawned rear garden.

**Tenure:** Freehold (purchasers are advised to satisfy themselves as to the tenure via their legal representative).