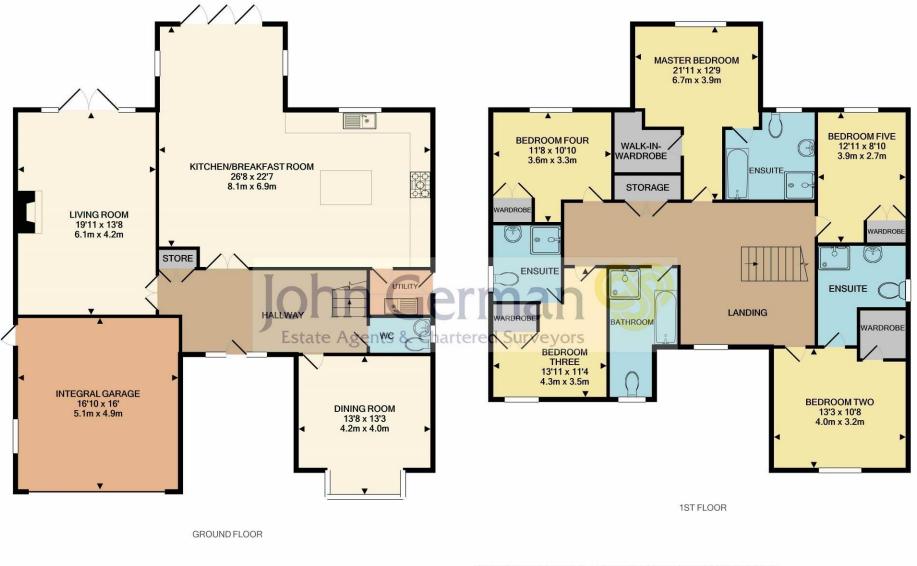

The property begins in the impressive reception hall with staircase off to the first floor and doors off to a large storage cupboard, a guest's cloakroom and double doors opening to the spacious living room with a fitted fireplace and French doors out to the rear garden.

A separate dining room has a bay window to the front aspect and completing the ground floor is a beautifully appointed open plan living and dining kitchen. The high specification kitchen has a comprehensive range of base and wall units with a matching island unit plus several integrated appliances. The generous family/living area has bi-fold doors leading out to the rear garden. The utility room is fitted with a washing machine, tumble dryer and has a door leading to the side aspect.

The impressive gallery landing gives access to the five bedrooms and family bathroom fitted with a contemporary four piece-suite. The master bedroom comes with a walk-in wardrobe and en suite bathroom. There are four further double bedrooms, two of which have en suite shower rooms and all have either walk-in or built-in wardrobes.

Whilst every attempt has been made to ensure the accuracy of the floor plan contained here, measurements of doors, windows, rooms and any other items are approximate and no responsibility is taken for any error, omission, or mis-statement. This plan is for illustrative purposes only and should be used as such by any prospective purchaser. The services, systems and appliances shown have not been tested and no guarantee as to their operability or efficiency can be given Made with Metropix ©2021