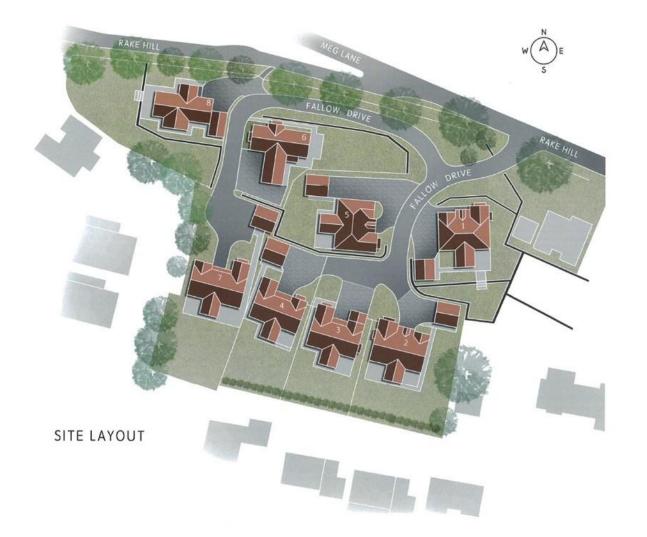

### Wetherby House, 3 Fallow Drive

Burntwood, Staffordshire, WS7 9ED

This beautifully appointed five bedroom detached family home built by the renowned Multi Award Winning Firstpost Homes is situated in a soughtafter location in Burntwood enjoying surrounding countryside views. Finished to an excellent standard throughout, this stunning family home is situated on an exclusive development of luxury homes built by the Award Winning Firstpost Homes Ltd. The development is approached via Rake Hill, a highly respected and sought-after location with surrounding countryside views yet only a mile away from Burntwood Swan Island Shopping Centre.