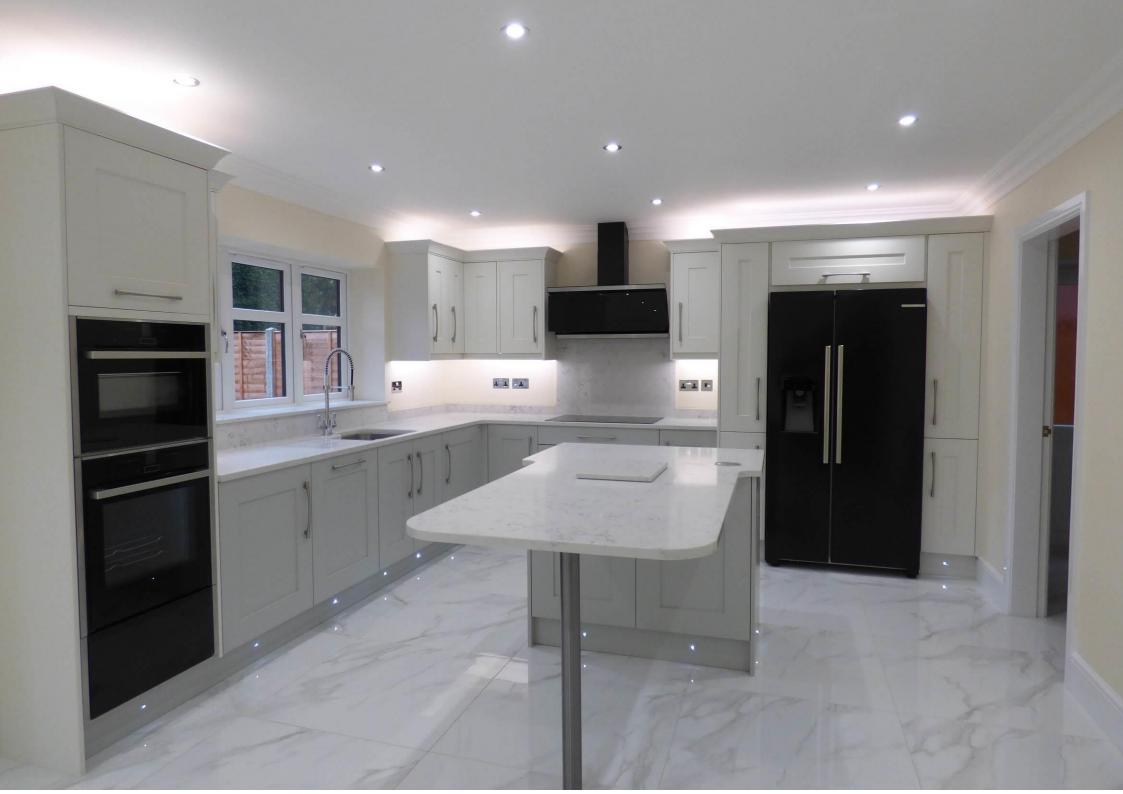

A separate dining room has a bay window to the front aspect and completing the ground floor is a beautifully appointed open plan living and dining kitchen. The high specification kitchen has a comprehensive range of base and wall units with a matching island unit plus several integrated appliances. The generous family/living area has bi-fold doors leading out to the rear garden. The utility room is fitted with a washing machine, tumble dryer and has a door leading to the side aspect.