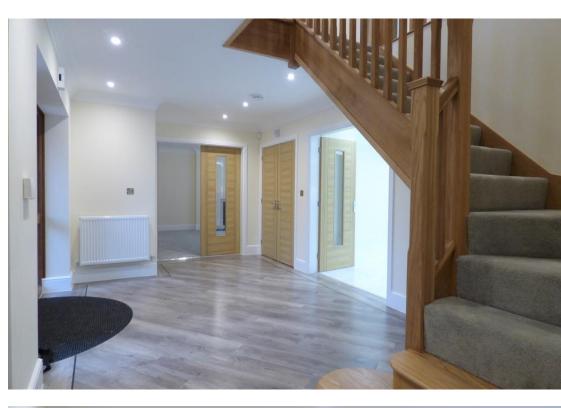

The property begins in the impressive reception hall with staircase off to the first floor and doors off to a large storage cupboard, a guest's cloakroom and double doors opening to the spacious living room with a fitted fireplace and French doors out to the rear garden.